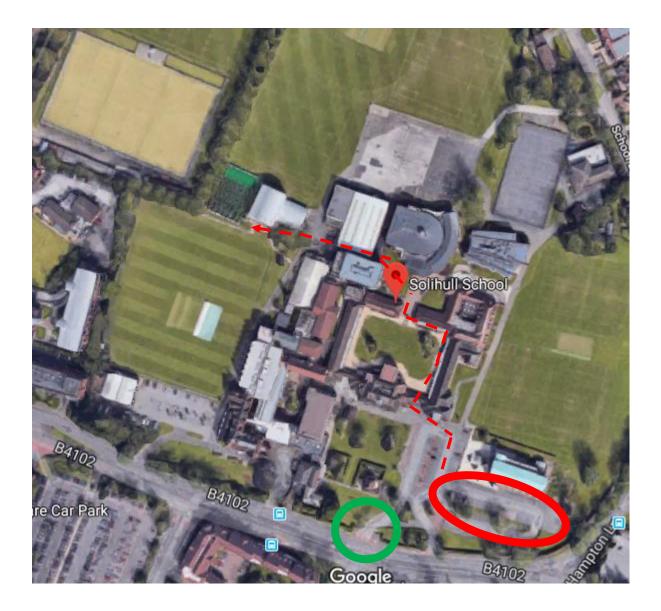

Please enter the Main car park from the Main Warwick Road (by the traffic lights) – this is indicated on the map above by the green circle.

Please then park in the "Chapel Car Park" – indicated by the red oval.

You then need to walk from the car park, following the route marked out by the dotted lines (above) to the astroturf pitch.

Please DO NOT walk on the grass at any point, and follow the paths.

Those that know the school and wish to simply drop children at the Field of Mars Car park, then feel free to do that though remember that at the end of the session SOMEONE MUST COLLECT THEM FROM THE PITCH (as we will not let kids simply leave the area without an adult to look after them).

If you wish to just collect from the Field of Mars, then we may be able to walk a group of players down to that Car Park at the end of each session – but please do not park permanently there is there is not enough space for everyone in that car park.